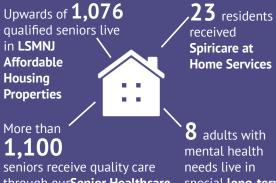

Management 749

served

**Immigration** & Legal Services

served

Journey Hospice 64 served

LSMNI Disaster Recovery 55 served

Upwards of **1,076** 23 residents qualified seniors live received in **LSMNJ** Spiricare at **Affordable Home Services** Housing **Properties** More than **ठ** adults with

1,100 seniors receive quality care through our Senior Healthcare & Retirement Living

The gracious efforts of more than

1,520 volunteers provide

10.786 hours in support of the LSMNJ mission.

Management 749

served

**Immigration** & Legal Services served

Journey Hospice 64

served

LSMNJ Disaster Recovery 55 served

1.100 seniors receive quality care through our Senior Healthcare & Retirement Living

Spiricare at **Home Services** 

**8** adults with mental health needs live in special long-term: housing

The gracious efforts of more than

1,520 volunteers provide

10,786 hours in support of the LSMNJ mission.